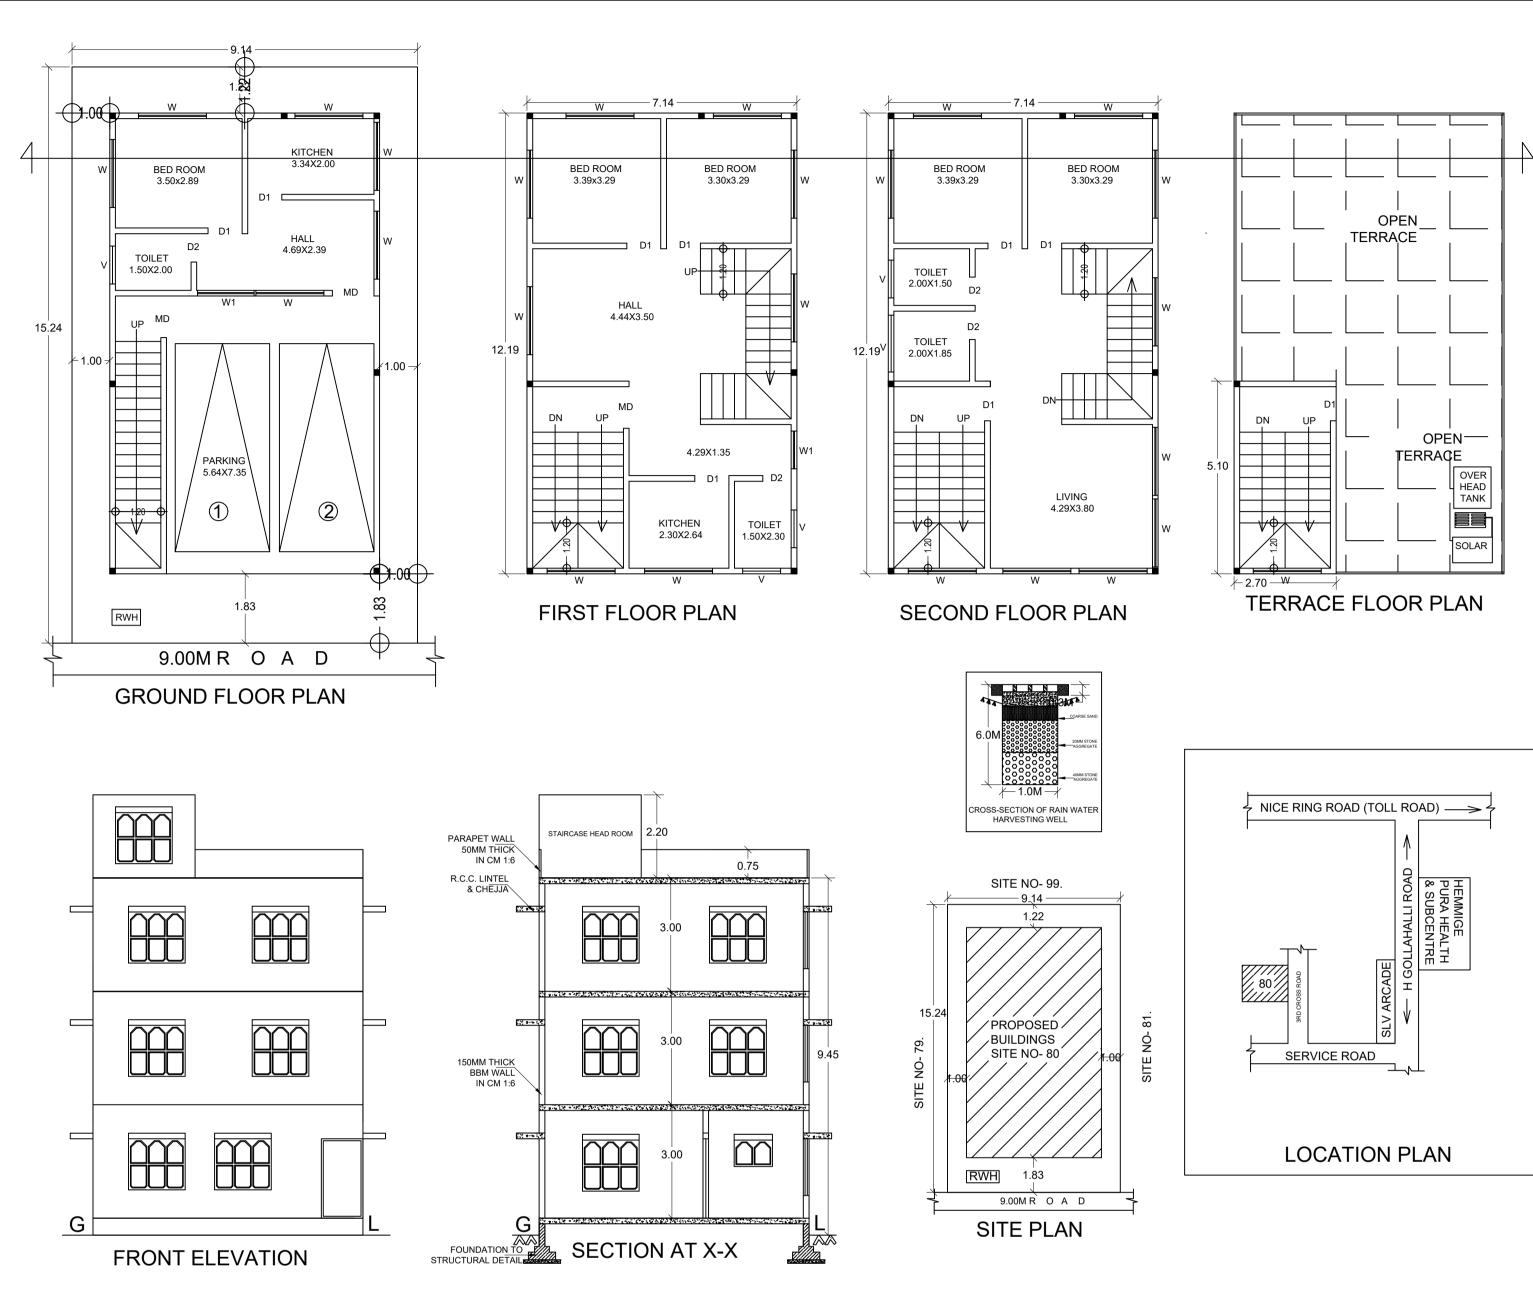

## Block :A (1)

| Total Built Up  | Deductions (Area in Sq.mt.)                                                |                                                                                                                                                                                     | Proposed FAR<br>Area (Sq.mt.)                                                                                                                                                                                                                                             | Total FAR Area                                                                                                                                                                                                                                                                                                                                                | Tnmt (No.)                                                                                                                                                                                                                                                                                                                                                                  |  |
|-----------------|----------------------------------------------------------------------------|-------------------------------------------------------------------------------------------------------------------------------------------------------------------------------------|---------------------------------------------------------------------------------------------------------------------------------------------------------------------------------------------------------------------------------------------------------------------------|---------------------------------------------------------------------------------------------------------------------------------------------------------------------------------------------------------------------------------------------------------------------------------------------------------------------------------------------------------------|-----------------------------------------------------------------------------------------------------------------------------------------------------------------------------------------------------------------------------------------------------------------------------------------------------------------------------------------------------------------------------|--|
| Alea (Sq.IIII.) | StairCase                                                                  | Parking                                                                                                                                                                             | Resi.                                                                                                                                                                                                                                                                     | (Sq.mt.)                                                                                                                                                                                                                                                                                                                                                      |                                                                                                                                                                                                                                                                                                                                                                             |  |
| 13.77           | 13.77                                                                      | 0.00                                                                                                                                                                                | 0.00                                                                                                                                                                                                                                                                      | 0.00                                                                                                                                                                                                                                                                                                                                                          | 00                                                                                                                                                                                                                                                                                                                                                                          |  |
| 87.04           | 0.00                                                                       | 0.00                                                                                                                                                                                | 87.04                                                                                                                                                                                                                                                                     | 87.04                                                                                                                                                                                                                                                                                                                                                         | 00                                                                                                                                                                                                                                                                                                                                                                          |  |
| 87.04           | 0.00                                                                       | 0.00                                                                                                                                                                                | 87.04                                                                                                                                                                                                                                                                     | 87.04                                                                                                                                                                                                                                                                                                                                                         | 01                                                                                                                                                                                                                                                                                                                                                                          |  |
| 87.03           | 0.00                                                                       | 41.45                                                                                                                                                                               | 45.58                                                                                                                                                                                                                                                                     | 45.58                                                                                                                                                                                                                                                                                                                                                         | 01                                                                                                                                                                                                                                                                                                                                                                          |  |
| 274.88          | 13.77                                                                      | 41.45                                                                                                                                                                               | 219.66                                                                                                                                                                                                                                                                    | 219.66                                                                                                                                                                                                                                                                                                                                                        | 02                                                                                                                                                                                                                                                                                                                                                                          |  |
| 1               |                                                                            |                                                                                                                                                                                     |                                                                                                                                                                                                                                                                           |                                                                                                                                                                                                                                                                                                                                                               |                                                                                                                                                                                                                                                                                                                                                                             |  |
| 274.88          | 13.77                                                                      | 41.45                                                                                                                                                                               | 219.66                                                                                                                                                                                                                                                                    | 219.66                                                                                                                                                                                                                                                                                                                                                        | 02                                                                                                                                                                                                                                                                                                                                                                          |  |
|                 | Area (Sq.mt.)<br>13.77<br>87.04<br>87.04<br>87.03<br>274.88<br>1<br>274.88 | Area (Sq.mt.)         StairCase           13.77         13.77           87.04         0.00           87.04         0.00           87.03         0.00           274.88         13.77 | Area (Sq.mt.)         StairCase         Parking           13.77         13.77         0.00           87.04         0.00         0.00           87.03         0.00         41.45           274.88         13.77         41.45           274.88         13.77         41.45 | Area (Sq.mt.)         StairCase         Parking         Resi.           13.77         13.77         0.00         0.00           87.04         0.00         0.00         87.04           87.03         0.00         0.00         87.04           274.88         13.77         41.45         219.66           274.88         13.77         41.45         219.66 | Area (Sq.mt.)         StairCase         Parking         Resi.         (Sq.mt.)           13.77         13.77         0.00         0.00         0.00           87.04         0.00         0.00         87.04         87.04           87.03         0.00         41.45         45.58         45.58           274.88         13.77         41.45         219.66         219.66 |  |

FAR & Tenement Details

|   | Block       | No. of Same<br>Bldg | Total Built Up<br>Area (Sq.mt.) | Deductions (Area in Sq.mt.) |         | Proposed FAR<br>Area<br>(Sq.mt.) | Total FAR<br>Area (Sq.mt.) |
|---|-------------|---------------------|---------------------------------|-----------------------------|---------|----------------------------------|----------------------------|
|   |             |                     |                                 | StairCase                   | Parking | Resi.                            |                            |
|   | A (1)       | 1                   | 274.88                          | 13.77                       | 41.45   | 219.66                           | 219.66                     |
| G | rand Total: | 1                   | 274.88                          | 13.77                       | 41.45   | 219.66                           | 219.66                     |